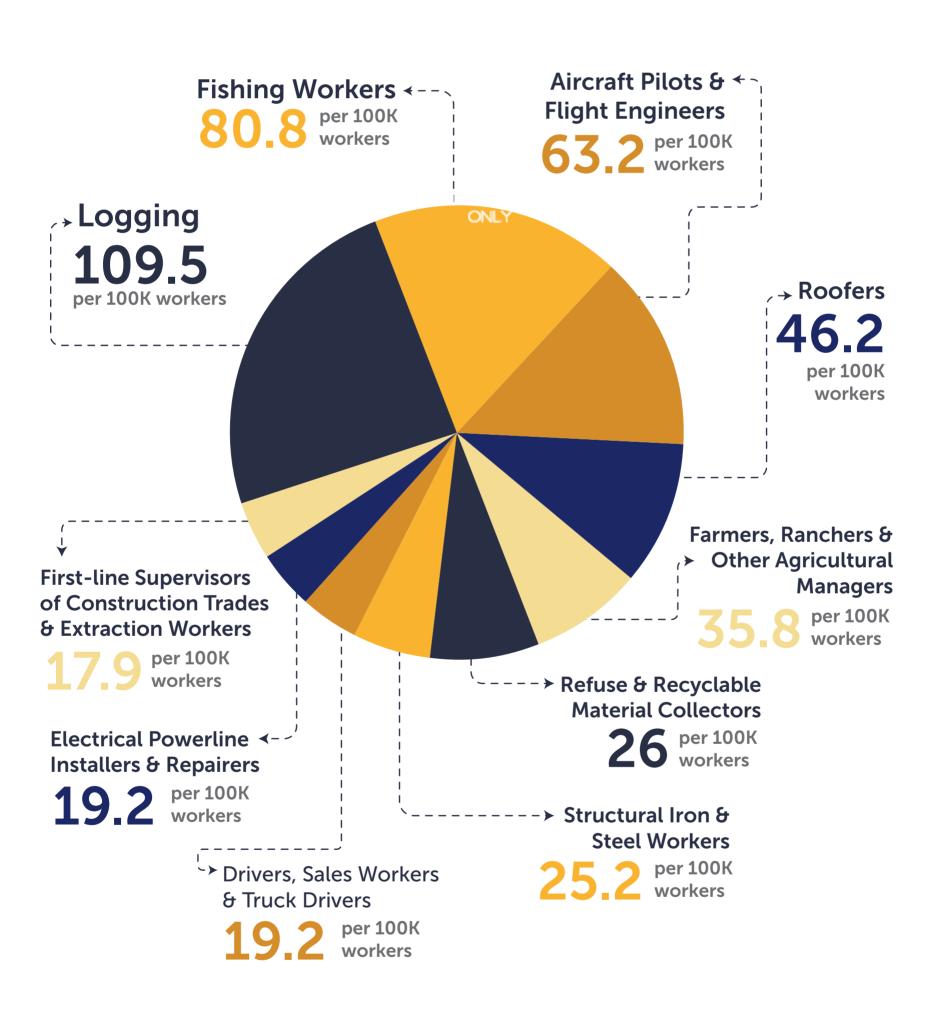

## Most Common Types of California Work Injuries 2000 - 2014

Most Dangerous Jobs in United States in 2014

(fatal accidents per 100 000 workers)

(fatal accidents per 100,000 workers)

Rebuild Your Life.

Injured in a Work Accident in San Diego County?