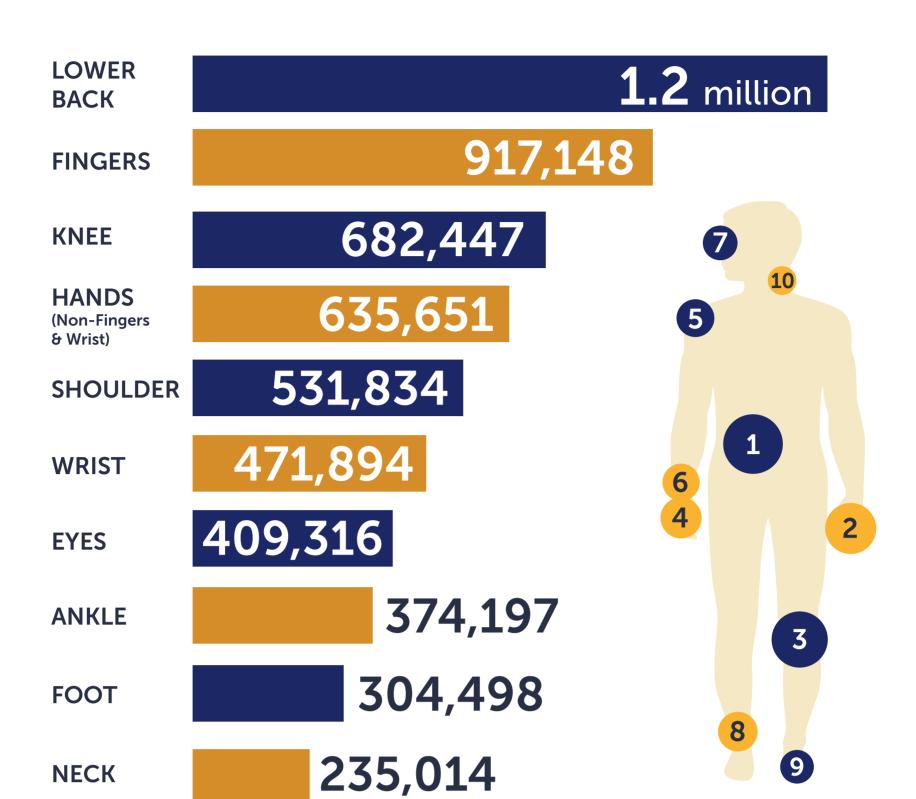

## Most Common Types of California Work Injuries 2000 - 2014

Most Dangerous Jobs in United States in 2014

(fatal accidents per 100 000 workers)

(fatal accidents per 100,000 workers)

Rebuild Your Life.

Injured in a Work Accident in San Diego County?

Call the Law Office of Robert A. McLaughlin 866-324-9558

LAW OFFICE OF ROBERT A.

McLAUGHLIN

http://www.dir.ca.gov/dwc/wcis/WCIS Reports.html

CALIFORNIA 866-324-9558
ONLY 866-324-9569

Source: State of California, Division of Workers' Compensation, Workers' Compensation Information System (WCIS), "Workers' Compensation Claims By Part Of Body—Detailed"